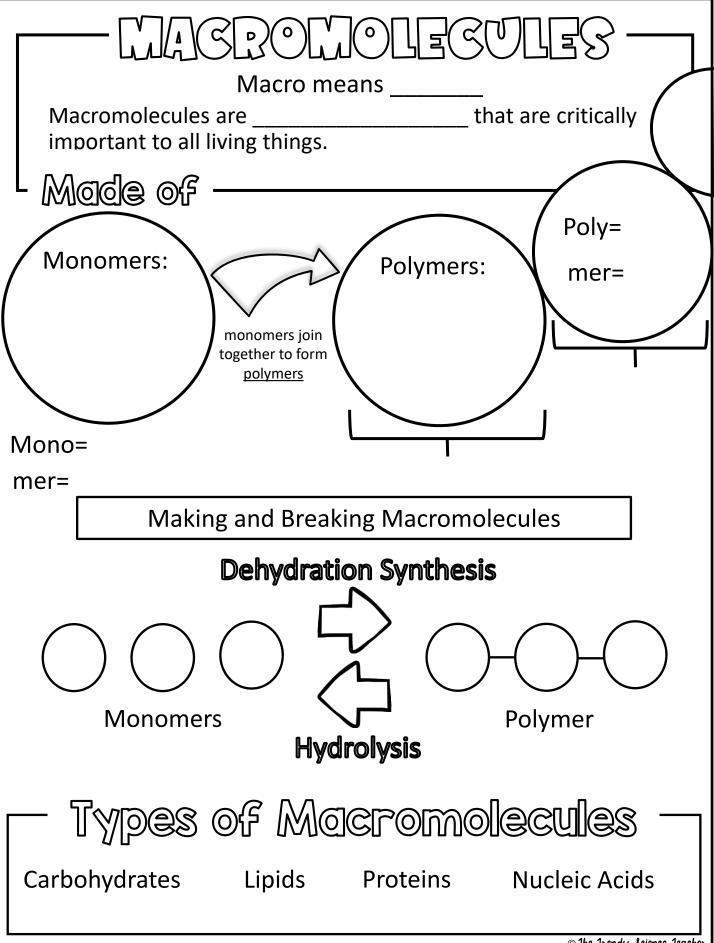

## Carbohydrates

**Elements:** 

Monomers:

**Function:** 

Monosaccharides:

**Disaccharides:** 

**Polysaccharides:** 

**Examples:** 

## Lipids

**Elements:** 

Common parts:

**Function:** 

**Examples:** 

Triglyceride (Fats)

Saturated:

**Unsaturated:** 

**Phospholipids** 

Foods:

© The Irendy Science Jeacher

Protein

| Elements: | • |
|-----------|---|
|-----------|---|

Monomers:

Function:

Examples:

## **Nucleic Acids**

| Elements: | <u>Nucleotides:</u> | $\frown$ |
|-----------|---------------------|----------|
| Monomers  |                     |          |
| Function: | DNA                 | RNA      |
| Examples: |                     |          |
| Foods?:   | :                   | - A      |